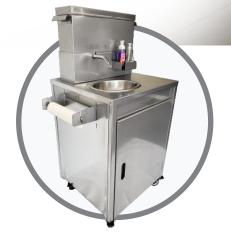

## GF500 Portable Sanitation System

The GF500 portable handwash and sanitation system is the perfect solution for your shop or construction site. It's heavy stainless steel construction make it both durable and secure in the most demanding of work environments. The GF500 does not require electricity or a designated water source. The 5 gallon gravity based water system is portable which allows it to be easily refilled and placed in the most challenging of locations, with 40+ hand washes per fill.

- Portable handwash and sanitation workstation for your shop or construction site
- Heavy stainless steel construction with locking swivel casters
- 5 gallon stainless fresh water supply tank. Easy to fill and clean
- Gravity fed cold water system (no electrical supply required)
- 7 gallon gray water tank recovery for easy disposal
- Comes with holders for soap, hand sanitizer, gloves, paper towels and garbage bags