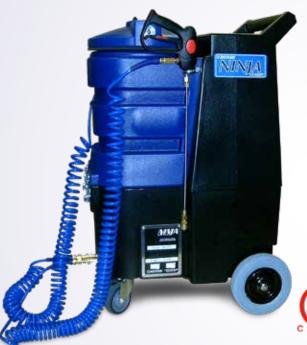

## **NINJA MISTER**

Cover large areas for disinfecting quickly and easily with the Ninja Mister.\*

Designed with two-10 gallon capacity holding tanks allows for adequate solution storage to keep going when others require a refill and two spray guns offer dual operator capability, saving time when it matters the most. Each tank is equipped with a 150PSI pump and its own switch for easy operation.