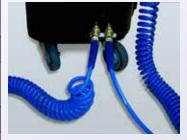

## **SPECIFICATIONS**

| Holding Tank x 2: | 10 Gallons Each                                  |
|-------------------|--------------------------------------------------|
| Housing:          | Rotomoulded Polyethylene<br>Housing              |
| Pump (per Tank):  | 150 PSI                                          |
| Spray Guns x 2:   | with 16" SS Extention Rod & 25 Ft Coil Hose each |
| Electrical:       | Single 25 Ft cord, 115V, 4 Amps                  |
| Dual Connection:  | Brass Quick Connects                             |
| Wheels:           | 8" Rear & 4" Front Casters                       |
| Weight:           | 70lbs                                            |